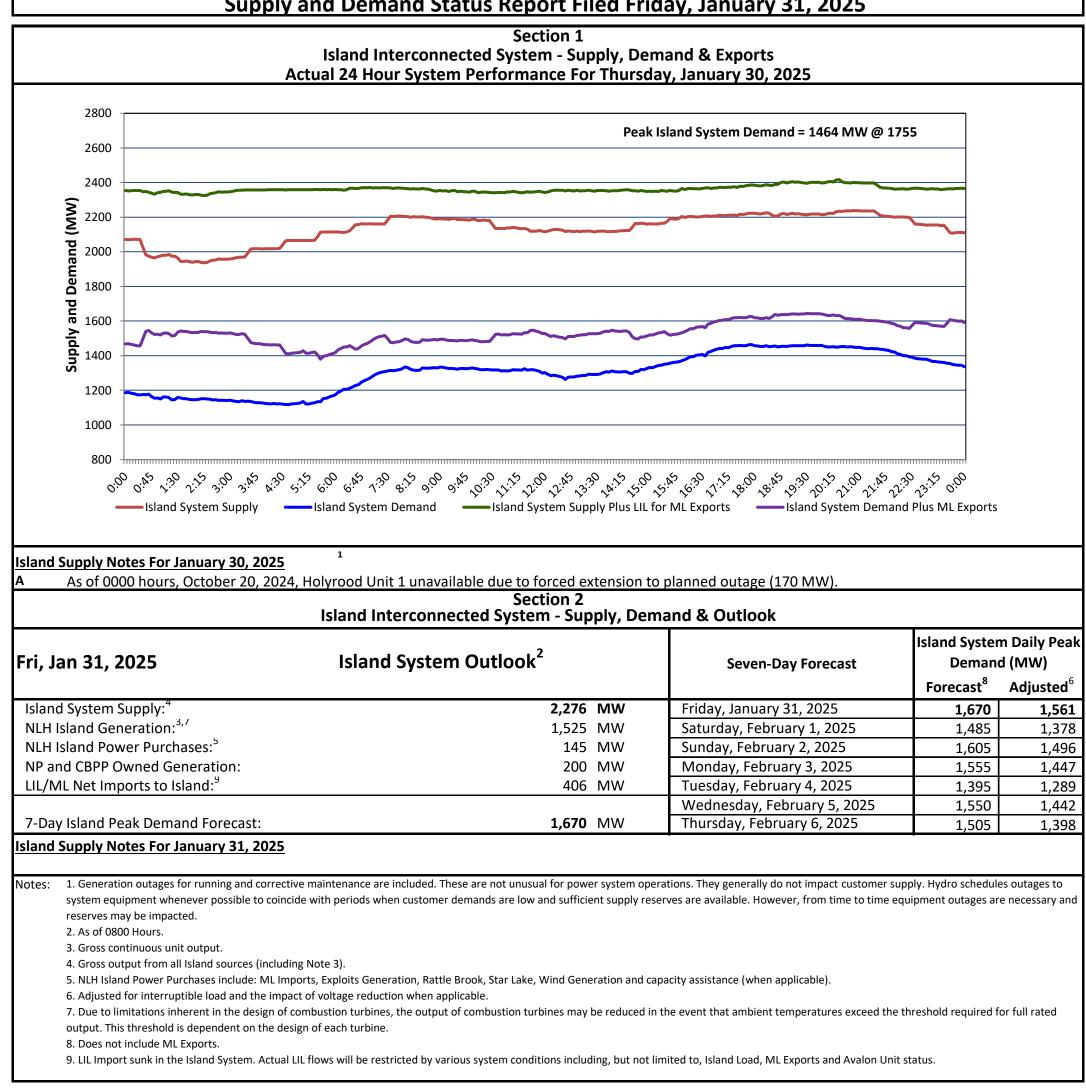

## Newfoundland Labrador Hydro (NLH) Supply and Demand Status Report Filed Friday, January 31, 2025

| Thu, Jan 30, 2025                                    | Island Peak Demand <sup>10</sup>                                            | 17:55                                    | 1,464 MW                     |
|------------------------------------------------------|-----------------------------------------------------------------------------|------------------------------------------|------------------------------|
|                                                      | Exports at Peak                                                             |                                          | 162 MW                       |
|                                                      | LIL Net Imports to Island                                                   |                                          | 6,721 MWh                    |
| Fri, Jan 31, 2025                                    | Forecast Island Peak Demand                                                 |                                          | 1,670 MW                     |
| Notes: 10. Island Demand is supplied<br>Power, DLP). | by NLH generation and purchases, LIL Imports plus generation owned and open | rated by Newfoundland Power and Corner B | rook Pulp & Paper (Deer Lake |